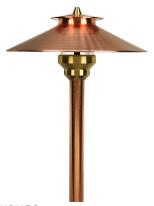

#### PTA455108

The La Jolla combines elegance with exceptional performance; it is an essential tool for illuminating intimate gardens, meandering walkways, and large paved areas.

- •Thermally Integrated® and field serviceable
- •Interchangeable LED module
- •Solid brass and copper construction
- ·Ideal for driveways, pathways and architecture

#### CONFIGURATOR:

| FIXTURE DIMENSIONS                             | W8" x H19-1/2"                                                                                           |
|------------------------------------------------|----------------------------------------------------------------------------------------------------------|
| LIGHT SOURCE                                   | Included HPL LED Lamp                                                                                    |
| COLOR TEMPERATURES                             | 2700K, 3000K                                                                                             |
| WATTAGES                                       | 3.5W, 5W                                                                                                 |
| CRI (RA)                                       | 80 CRI                                                                                                   |
| VOLTAGE                                        | 12V                                                                                                      |
| DELIVERED LUMENS                               | 197Im (3000K)                                                                                            |
| DIMMABLE                                       | Yes, Dim to <10% via Transformer                                                                         |
| DRIVER                                         | Yes, 12V Integral Constant Current                                                                       |
|                                                |                                                                                                          |
| TRANSFORMER                                    | No, 12V AC/DC Transformer Required                                                                       |
| TRANSFORMER<br>MOUNT                           | No, 12V AC/DC Transformer Required  Yes, Included 1/2" NPS Adapter                                       |
|                                                |                                                                                                          |
| MOUNT                                          | Yes, Included 1/2" NPS Adapter                                                                           |
| MOUNT GROUND STAKE                             | Yes, Included 1/2" NPS Adapter Yes, Included MGS001109                                                   |
| MOUNT GROUND STAKE ACCESSORIES                 | Yes, Included 1/2" NPS Adapter  Yes, Included MGS001109  Yes, Not Included                               |
| MOUNT GROUND STAKE ACCESSORIES FINISH          | Yes, Included 1/2" NPS Adapter Yes, Included MGS001109 Yes, Not Included Included Natural                |
| MOUNT GROUND STAKE ACCESSORIES FINISH MATERIAL | Yes, Included 1/2" NPS Adapter Yes, Included MGS001109 Yes, Not Included Included Natural Brass & Copper |