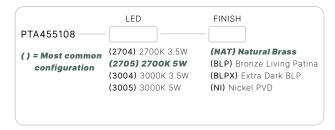

#### PTA455108

The La Jolla combines elegance with exceptional performance; it is an essential tool for illuminating intimate gardens, meandering walkways, and large paved areas.

- •Thermally Integrated® and field serviceable
- •Interchangeable LED module
- •Solid brass and copper construction
- ·Ideal for driveways, pathways and architecture

#### CONFIGURATOR:

| FIXTURE DIMENSIONS                             | W8" x H19-1/2"                                                                                           |
|------------------------------------------------|----------------------------------------------------------------------------------------------------------|
| LIGHT SOURCE                                   | Included HPL LED Lamp                                                                                    |
| COLOR TEMPERATURES                             | 2700K, 3000K                                                                                             |
| WATTAGES                                       | 3.5W, 5W                                                                                                 |
| CRI (RA)                                       | 80 CRI                                                                                                   |
| VOLTAGE                                        | 12V                                                                                                      |
| DELIVERED LUMENS                               | 197Im (3000K)                                                                                            |
| DIMMABLE                                       | Yes, Dim to <10% via Transformer                                                                         |
| DRIVER                                         | Yes, 12V Integral Constant Current                                                                       |
|                                                |                                                                                                          |
| TRANSFORMER                                    | No, 12V AC/DC Transformer Required                                                                       |
| TRANSFORMER<br>MOUNT                           | No, 12V AC/DC Transformer Required  Yes, Included 1/2" NPS Adapter                                       |
|                                                |                                                                                                          |
| MOUNT                                          | Yes, Included 1/2" NPS Adapter                                                                           |
| MOUNT GROUND STAKE                             | Yes, Included 1/2" NPS Adapter Yes, Included MGS001109                                                   |
| MOUNT GROUND STAKE ACCESSORIES                 | Yes, Included 1/2" NPS Adapter  Yes, Included MGS001109  Yes, Not Included                               |
| MOUNT GROUND STAKE ACCESSORIES FINISH          | Yes, Included 1/2" NPS Adapter Yes, Included MGS001109 Yes, Not Included Included Natural                |
| MOUNT GROUND STAKE ACCESSORIES FINISH MATERIAL | Yes, Included 1/2" NPS Adapter Yes, Included MGS001109 Yes, Not Included Included Natural Brass & Copper |