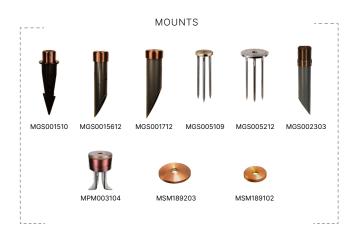

#### MOUNTS

| MGS001510 | Ground Stake w/ 2" Brass Cap     |
|-----------|----------------------------------|
| MGS001612 | Ground Stake w/ 3" Brass Cap     |
| MGS001712 | Ground Stake w/ 3-1/4" Brass Cap |
| MGS005109 | 9" Deluxe Spike                  |
| MGS005212 | 12" Trident Spike                |
| MJB002303 | 3" Junction Box w/ PVC Stake     |
| MPM003104 | Concrete Pedestal Mount          |
| MSM189102 | 2" Surface Mount                 |
| MSM189203 | 3" Surface Mount                 |