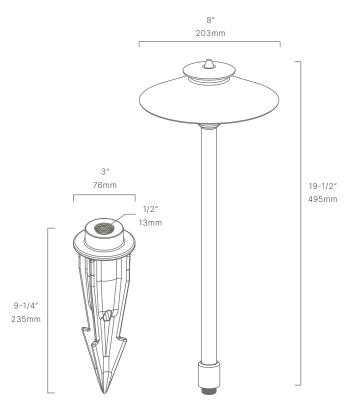

#### PTA455108

The La Jolla combines elegance with exceptional performance; it is an essential tool for illuminating intimate gardens, meandering walkways, and large paved areas.

- •Thermally Integrated® and field serviceable
- •Interchangeable LED module
- •Solid brass and copper construction
- ·Ideal for driveways, pathways and architecture

#### CONFIGURATOR:

| FIXTURE DIMENSIONS                             | W8" x H19-1/2"                                                                                           |
|------------------------------------------------|----------------------------------------------------------------------------------------------------------|
| LIGHT SOURCE                                   | Included HPL LED Lamp                                                                                    |
| COLOR TEMPERATURES                             | 2700K, 3000K                                                                                             |
| WATTAGES                                       | 3.5W, 5W                                                                                                 |
| CRI (RA)                                       | 80 CRI                                                                                                   |
| VOLTAGE                                        | 12V                                                                                                      |
| DELIVERED LUMENS                               | 197Im (3000K)                                                                                            |
| DIMMABLE                                       | Yes, Dim to <10% via Transformer                                                                         |
| DRIVER                                         | Yes, 12V Integral Constant Current                                                                       |
|                                                |                                                                                                          |
| TRANSFORMER                                    | No, 12V AC/DC Transformer Required                                                                       |
| TRANSFORMER<br>MOUNT                           | No, 12V AC/DC Transformer Required  Yes, Included 1/2" NPS Adapter                                       |
|                                                |                                                                                                          |
| MOUNT                                          | Yes, Included 1/2" NPS Adapter                                                                           |
| MOUNT GROUND STAKE                             | Yes, Included 1/2" NPS Adapter Yes, Included MGS001109                                                   |
| MOUNT GROUND STAKE ACCESSORIES                 | Yes, Included 1/2" NPS Adapter  Yes, Included MGS001109  Yes, Not Included                               |
| MOUNT GROUND STAKE ACCESSORIES FINISH          | Yes, Included 1/2" NPS Adapter Yes, Included MGS001109 Yes, Not Included Included Natural                |
| MOUNT GROUND STAKE ACCESSORIES FINISH MATERIAL | Yes, Included 1/2" NPS Adapter Yes, Included MGS001109 Yes, Not Included Included Natural Brass & Copper |